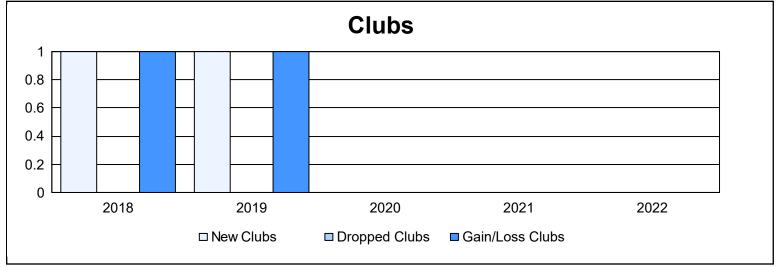

District 112 A

As of June 2022 Cumulative

| Year      | New<br>Clubs | Dropped<br>Clubs | Gain/<br>Loss<br>Clubs | New<br>Members | Charter<br>Members | Reinstate<br>Members | Transfer<br>Members | Total<br>Member<br>Added | Total<br>Members<br>Dropped | Gain/<br>Loss<br>Members |
|-----------|--------------|------------------|------------------------|----------------|--------------------|----------------------|---------------------|--------------------------|-----------------------------|--------------------------|
| 2017-2018 | 1            | 0                | 1                      | 48             | 26                 | 0                    | 0                   | 74                       | 77                          | -3                       |
| 2018-2019 | 1            | 0                | 1                      | 90             | 26                 | 2                    | 4                   | 122                      | 104                         | 18                       |
| 2019-2020 | 0            | 0                | 0                      | 70             | 1                  | 0                    | 1                   | 72                       | 77                          | -5                       |
| 2020-2021 | 0            | 0                | 0                      | 30             | 10                 | 78                   | 0                   | 118                      | 154                         | -36                      |
| 2021-2022 | 0            | 0                | 0                      | 62             | 0                  | 0                    | 1                   | 63                       | 71                          | -8                       |
| Average   | 0            | 0                | 0                      | 60             | 13                 | 16                   | 1                   | 90                       | 97                          | -7                       |